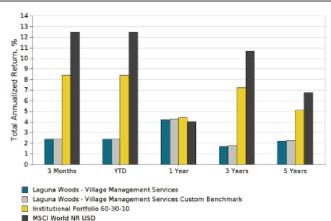

| 2.38    | 2.38  | 4.23   | 1.69   | 2.19   | 2.02            | 0.05                    |
| Laguna Woods - Village Management Services Custom Benchmark                      | 2.37    | 2.37  | 4.26   | 1.78   | 2.26   | 1.97            | NA                      |
| Laguna Woods - Village Management Services Custom Category Averages<br>Benchmark | 2.06    | 2.06  | 3.27   | 1.45   | 1.69   | 1.95            | 0.73                    |
| Institutional Portfolio 60-30-10                                                 | 8.43    | 8.43  | 4.42   | 7.26   | 5.10   | 6.59            | NA                      |
| MSCI World NR USD                                                                | 12.48   | 12.48 | 4.01   | 10.68  | 6.78   | 10.98           | NA                      |



BarCap US Treasury 5-10 Yr TR USD

ICE BofAML US 3M Trsy Bill TR USD

SAGE VIEW

10.00%

13



## **Detailed Portfolio Level Analytics**







## Investment Policy Statement - Golden Rain Foundation

#### GOLDEN RAIN FOUNDATION INVESTMENT POLICY

RESOLVED, June 7, 2016 that the Managing Agent of this corporation, and an outside Investment Manager are hereby authorized to invest the funds of the corporation which, in the opinion of said managing agent are not required within a reasonable time to pay obligations of the corporation: and

RESOLVED FURTHER, that the Board of Directors of this Corporation hereby authorizes the Managing Agent of this corporation, to retain an Investment Manager and to give that Manager discretion to transact purchases and sales of investments for Golden Rain F