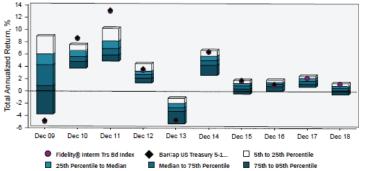

ion SYr | Expense<br>Ratio |
|-------------------------------------|---------|------|--------|--------|--------|---------|--------------|-------------|---------------------|---------------------------|------------------|
| Fidelity® Interm Trs Bd Index       | 3.49    | 1.23 | 1.23   | 1.46   | 2.48   | 2.65    | -0.07        | 1.02        | 0.12                | 4.26                      | 0.03             |
| BarCap US Treasury 5-10 Yr TR USD   | 3.40    | 1.22 | 1.22   | 1.52   | 2.55   | 2.76    | 0.00         | 100         | 0.14                | 4.15                      | -                |
| Morningstar Intermediate Government | 1.95    | 0.51 | 0.51   | 1.05   | 176    | 2.46    | -0.15        | 106         | 0.02                | 2.50                      | 0.79             |





Portfolio Composition



75th to 95th Percentile Portfolio Statistics

> Average Eff. Duration Average Credit Quality

| Ticker                  | FUAMX                      |
|-------------------------|----------------------------|
| Prospectus Objective    | Government Bond - Treasury |
| Morningstar Category    | Intermediate Government    |
| Net Assets \$MM         | \$1,976                    |
| Turnover Ratio          | 43%                        |
| otal Number of Holdings | 55                         |
| lverage Mkt Cap \$MM    |                            |
| Manager Name            | Brandon Bettencourt        |
| Manager Tenure (yrs.)   | 4.59                       |
| Mstar Rating            | 4                          |

|    | Bond Credit Analysis | Fund   | Category |
|